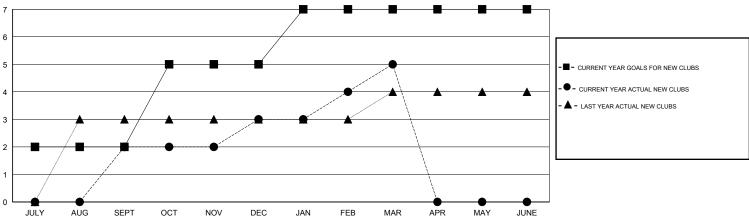

# LOCATION REP OF BANGLADESH

GMT CA 6

| Clubs         |                  |                     |                            |                             | Members               |                    |                                  |                              |                             |  |
|---------------|------------------|---------------------|----------------------------|-----------------------------|-----------------------|--------------------|----------------------------------|------------------------------|-----------------------------|--|
|               | RESU             | LTS FOR 2013-2014   |                            |                             | RESULTS FOR 2013-2014 |                    |                                  |                              |                             |  |
| QUARTER       | NEW CLUB<br>GOAL | ACTUAL NEW<br>CLUBS | ACTUAL<br>DROPPED<br>CLUBS | ACTUAL NET<br>GAIN/<br>LOSS | QUARTER               | NEW MEMBER<br>GOAL | ACTUAL TOTAL<br>MEMBERS<br>ADDED | ACTUAL<br>DROPPED<br>MEMBERS | ACTUAL NET<br>GAIN/<br>LOSS |  |
| JULY/AUG/SEPT | 2                | 2                   | 0                          | 2                           | JULY/AUG/SEPT         | 65                 | 106                              | 13                           | 93                          |  |
| OCT/NOV/DEC   | 3                | 1                   | 8                          | -7                          | OCT/NOV/DEC           | 70                 | 61                               | 329                          | -268                        |  |
| JAN/FEB/MAR   | 2                | 2                   | 10                         | -8                          | JAN/FEB/MAR           | 50                 | 165                              | 80                           | 85                          |  |
| APR/MAY/JUNE  | 0                | 0                   | 0                          | 0                           | APR/MAY/JUNE          | 25                 | 0                                | 0                            | 0                           |  |

## GOALS AND ACTUAL NEW CLUBS CUMULATIVE