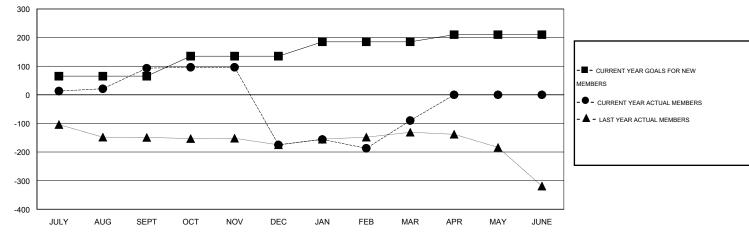

# LOCATION REP OF BANGLADESH

GMT CA 6

| Clubs         |                  |                     |                            |                             | Members               |                    |                                  |                              |                             |  |
|---------------|------------------|---------------------|----------------------------|-----------------------------|-----------------------|--------------------|----------------------------------|------------------------------|-----------------------------|--|
|               | RESU             | LTS FOR 2013-2014   |                            |                             | RESULTS FOR 2013-2014 |                    |                                  |                              |                             |  |
| QUARTER       | NEW CLUB<br>GOAL | ACTUAL NEW<br>CLUBS | ACTUAL<br>DROPPED<br>CLUBS | ACTUAL NET<br>GAIN/<br>LOSS | QUARTER               | NEW MEMBER<br>GOAL | ACTUAL TOTAL<br>MEMBERS<br>ADDED | ACTUAL<br>DROPPED<br>MEMBERS | ACTUAL NET<br>GAIN/<br>LOSS |  |
| JULY/AUG/SEPT | 2                | 2                   | 0                          | 2                           | JULY/AUG/SEPT         | 65                 | 106                              | 13                           | 93                          |  |
| OCT/NOV/DEC   | 3                | 1                   | 8                          | -7                          | OCT/NOV/DEC           | 70                 | 61                               | 329                          | -268                        |  |
| JAN/FEB/MAR   | 2                | 2                   | 10                         | -8                          | JAN/FEB/MAR           | 50                 | 165                              | 80                           | 85                          |  |
| APR/MAY/JUNE  | 0                | 0                   | 0                          | 0                           | APR/MAY/JUNE          | 25                 | 0                                | 0                            | 0                           |  |

#### GOALS AND ACTUAL MEMBERS CUMULATIVE

| DROPPED CLUBS: 18           |     | 42 CLUBS OF 113 ADDED 1 OR MORE<br>NEW MEMBERS | GENDER DISTRIBUTION  MALE 3,171 (76.67%) |              |       |
|-----------------------------|-----|------------------------------------------------|------------------------------------------|--------------|-------|
| DROPPED MEMBERS             |     |                                                | FEMALE                                   | 965 (23.33%) |       |
| DECEASED                    | 3   | CLICK HERE FOR HEALTH                          | FAMILY UNIT MEMBERS                      |              | 2,760 |
| CLUB CANCELLED 357 OTHER 62 |     | ASSESSMENT DATA                                | HEAD OF HOUSEHOLD                        |              | 620   |
| OTHER TOTAL                 | 422 |                                                | NON-HEAD OF HOUSEHOL                     | 2,140        |       |